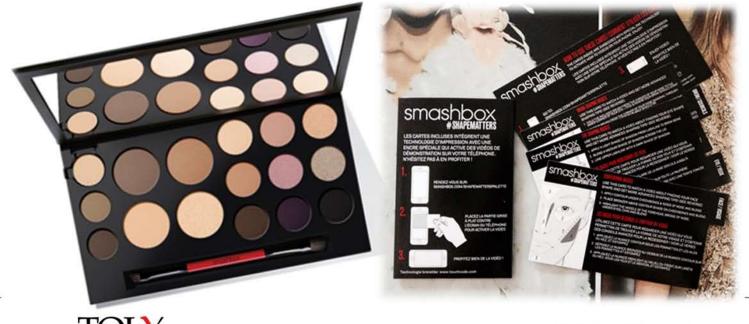

SMASHBOX have used TOUCHCODE in their ultra cool new **#ShapeMatters Palette**. This sleek palette includes interactive cards that, once you touch the card to your smartphone instantly identify your eye, face and brow shape plus plays videos and more......